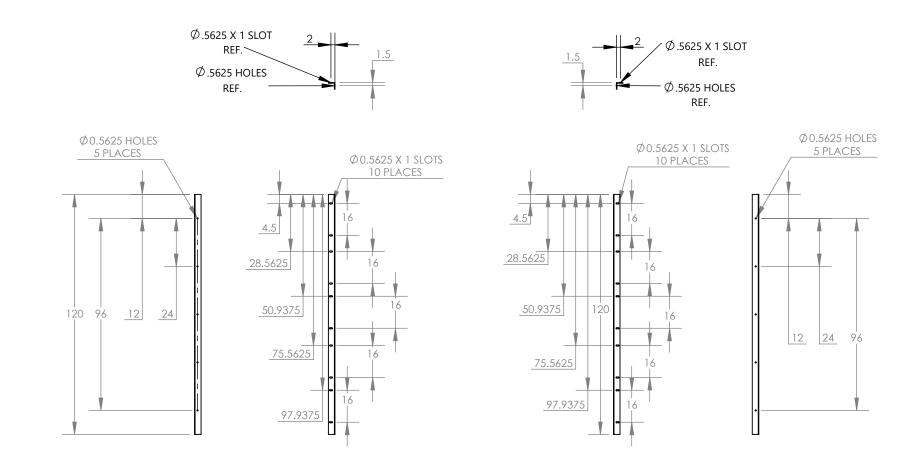

## BAFFLE WALL ASSEMBLY

NOTE: DIMENSIONS AND LAYOUT ARE FOR REFERENCE ONLY.
PROJECTION REQUIREMENTS WILL DICTATE SIZES AND CONGIFURATIONS.
ALL DIMNESIONS ARE IN INCHES.

COLUMN

| SHEET NO. | DIVISION: NWTP |        |                          |      | NO. | REVISIONS | DATE | NATIO<br>responsi       |
|-----------|----------------|--------|--------------------------|------|-----|-----------|------|-------------------------|
|           | DRAWN BY: x    |        | IAIIL                    | NAL  |     |           |      | or the                  |
|           | CHECKED BY:    |        | WATER TREATMENT PRODUCTS |      |     |           |      | agrees<br>and a<br>purp |
|           | APPROVED BY:   |        | TITLE: Baffle Wall       | REF: |     |           |      | judgem<br>manuf         |
|           | DATE: x        | SCALE: | Example                  |      |     |           |      | contra                  |

NOTE: DIMENSIONS AND LAYOUT ARE FOR REFERENCE ONLY.
PROJECTION REQUIREMENTS WILL DICTATE SIZES AND CONGIFURATIONS.
ALL DIMNESIONS ARE IN INCHES.

| NO. | REVISIONS | DATE | r |
|-----|-----------|------|---|
|     |           |      | S |
|     |           |      |   |
|     |           |      |   |
|     |           |      |   |