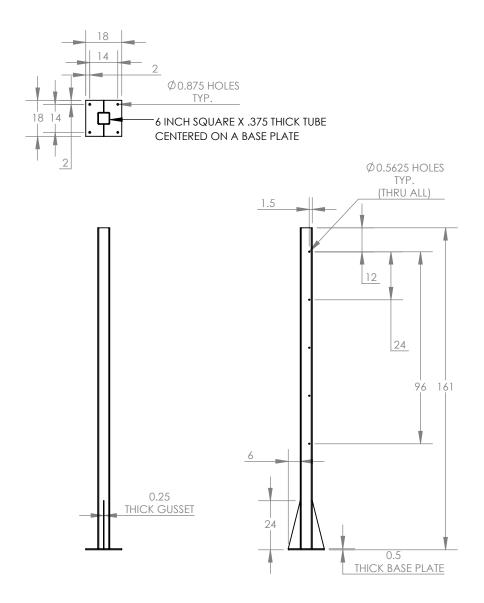

## BAFFLE WALL ASSEMBLY

NOTE: DIMENSIONS AND LAYOUT ARE FOR REFERENCE ONLY.
PROJECTION REQUIREMENTS WILL DICTATE SIZES AND CONGIFURATIONS.
ALL DIMNESIONS ARE IN INCHES.

COLUMN

| SHEET NO. | DIVISION: NWTP |        |                          |      | NO. | REVISIONS | DATE | NATIO<br>responsi       |
|-----------|----------------|--------|--------------------------|------|-----|-----------|------|-------------------------|
|           | DRAWN BY: x    |        | IAIIL                    | NAL  |     |           |      | or the                  |
|           | CHECKED BY:    |        | WATER TREATMENT PRODUCTS |      |     |           |      | agrees<br>and a<br>purp |
|           | APPROVED BY:   |        | TITLE: Baffle Wall       | REF: |     |           |      | judgem<br>manuf         |
|           | DATE: x        | SCALE: | Example                  |      |     |           |      | contra                  |

NOTE: DIMENSIONS AND LAYOUT ARE FOR REFERENCE ONLY.
PROJECTION REQUIREMENTS WILL DICTATE SIZES AND CONGIFURATIONS.
ALL DIMNESIONS ARE IN INCHES.

| NO. | REVISIONS | DATE | r |
|-----|-----------|------|---|
|     |           |      | S |
|     |           |      |   |
|     |           |      |   |
|     |           |      |   |