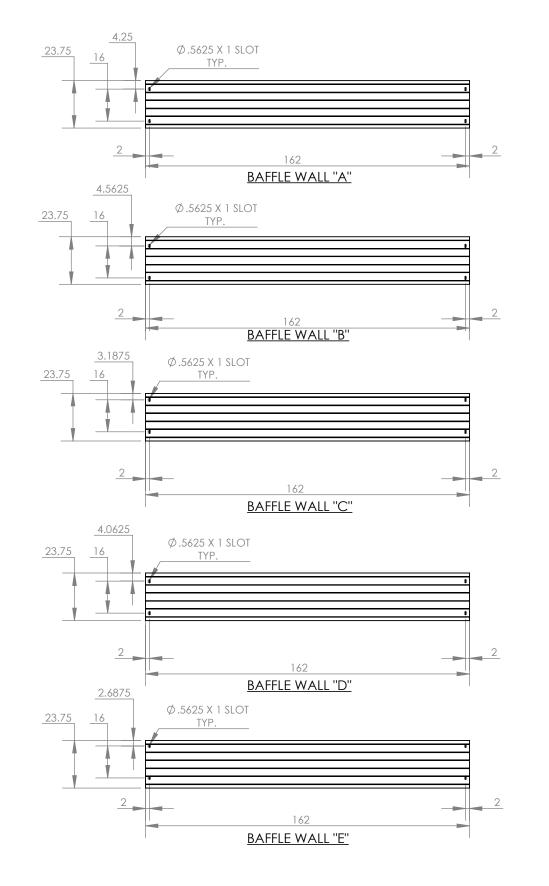

## BAFFLE WALL ASSEMBLY

NOTE: DIMENSIONS AND LAYOUT ARE FOR REFERENCE ONLY.
PROJECTION REQUIREMENTS WILL DICTATE SIZES AND CONGIFURATIONS.
ALL DIMNESIONS ARE IN INCHES.

COLUMN

| SHEET NO. | DIVISION: NWTP |        |                          |      | NO. | REVISIONS | DATE | NATIO<br>responsi       |
|-----------|----------------|--------|--------------------------|------|-----|-----------|------|-------------------------|
|           | DRAWN BY: x    |        | IAIIL                    | NAL  |     |           |      | or the                  |
|           | CHECKED BY:    |        | WATER TREATMENT PRODUCTS |      |     |           |      | agrees<br>and a<br>purp |
|           | APPROVED BY:   |        | TITLE: Baffle Wall       | REF: |     |           |      | judgem<br>manuf         |
|           | DATE: x        | SCALE: | Example                  |      |     |           |      | contra                  |

NOTE: DIMENSIONS AND LAYOUT ARE FOR REFERENCE ONLY.
PROJECTION REQUIREMENTS WILL DICTATE SIZES AND CONGIFURATIONS.
ALL DIMNESIONS ARE IN INCHES.

| NO. | REVISIONS | DATE | r |
|-----|-----------|------|---|
|     |           |      | S |
|     |           |      |   |
|     |           |      |   |
|     |           |      |   |