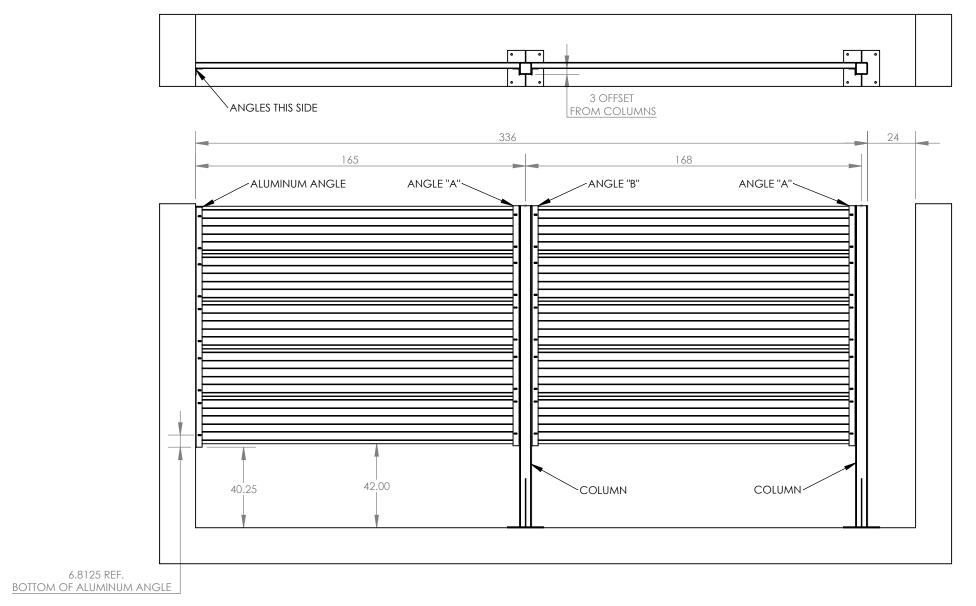

## BAFFLE WALL ASSEMBLY

NOTE: DIMENSIONS AND LAYOUT ARE FOR REFERENCE ONLY.
PROJECTION REQUIREMENTS WILL DICTATE SIZES AND CONGIFURATIONS.
ALL DIMNESIONS ARE IN INCHES.

COLUMN

| SHEET NO. | DIVISION: NWTP |        |                          |      | NO. | REVISIONS | DATE | NATIO<br>responsi       |
|-----------|----------------|--------|--------------------------|------|-----|-----------|------|-------------------------|
|           | DRAWN BY: x    |        | IAIIL                    | NAL  |     |           |      | or the                  |
|           | CHECKED BY:    |        | WATER TREATMENT PRODUCTS |      |     |           |      | agrees<br>and a<br>purp |
|           | APPROVED BY:   |        | TITLE: Baffle Wall       | REF: |     |           |      | judgem<br>manuf         |
|           | DATE: x        | SCALE: | Example                  |      |     |           |      | contra                  |

NOTE: DIMENSIONS AND LAYOUT ARE FOR REFERENCE ONLY.
PROJECTION REQUIREMENTS WILL DICTATE SIZES AND CONGIFURATIONS.
ALL DIMNESIONS ARE IN INCHES.

| NO. | REVISIONS | DATE | r |
|-----|-----------|------|---|
|     |           |      | S |
|     |           |      |   |
|     |           |      |   |
|     |           |      |   |