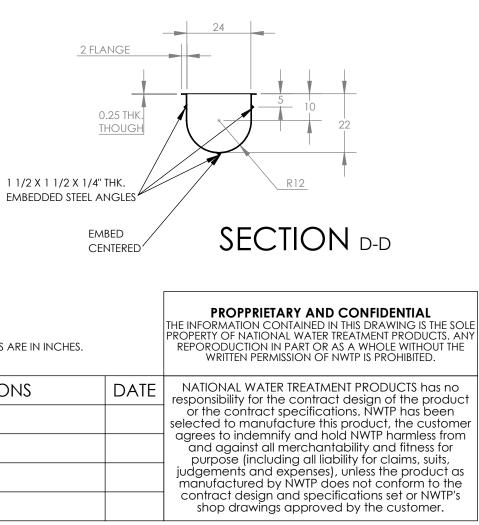

-Ø1/2 X 3 3/4" EXPANSION ANCHORS (FASTEN SADDLE TO CONCRETE WALL)

| TY     |      | MATERIAL                                                                                                                                                                                                                                                                                                                                                                                                                                                                                                                                                                | DESCRIPTION                                                                                                                                                           |  |  |  |  |  |
|--------|------|-------------------------------------------------------------------------------------------------------------------------------------------------------------------------------------------------------------------------------------------------------------------------------------------------------------------------------------------------------------------------------------------------------------------------------------------------------------------------------------------------------------------------------------------------------------------------|-----------------------------------------------------------------------------------------------------------------------------------------------------------------------|--|--|--|--|--|
|        |      | FRP                                                                                                                                                                                                                                                                                                                                                                                                                                                                                                                                                                     | 1/4" THK. X 2'-0" W X 1'-10" DP X 20'-<br>11" TROUGH "A"                                                                                                              |  |  |  |  |  |
|        |      | STEEL                                                                                                                                                                                                                                                                                                                                                                                                                                                                                                                                                                   | 1 1/2 X 1 1/2 X 1/4" THK. X 18'-11 5/8"<br>LG EMBEDDED STEEL                                                                                                          |  |  |  |  |  |
|        |      | FRP                                                                                                                                                                                                                                                                                                                                                                                                                                                                                                                                                                     | 1/4" THK. X 2'-0" W X 1'-10" DP X 17'-<br>7" TROUGH "B"                                                                                                               |  |  |  |  |  |
|        |      | STEEL                                                                                                                                                                                                                                                                                                                                                                                                                                                                                                                                                                   | 1 1/2 X 1 1/2 X 1/4" THK. X 15'-7<br>11/16" LG EMBEDDED STEEL<br>Ø1 1/2" X 2'-0" LG SPREADER BAR<br>(1/2-13 TAP BOTH ENDS)                                            |  |  |  |  |  |
|        |      | PVC                                                                                                                                                                                                                                                                                                                                                                                                                                                                                                                                                                     |                                                                                                                                                                       |  |  |  |  |  |
|        |      | FRP                                                                                                                                                                                                                                                                                                                                                                                                                                                                                                                                                                     | 3/8" THK. X 2'-8 3/4" W X 2'-1 1/4" H<br>SADDLE                                                                                                                       |  |  |  |  |  |
|        |      | FRP                                                                                                                                                                                                                                                                                                                                                                                                                                                                                                                                                                     | 3 X 3 X 1/4" THK. X 2" LG CLIP ANGLE                                                                                                                                  |  |  |  |  |  |
|        |      | FRP                                                                                                                                                                                                                                                                                                                                                                                                                                                                                                                                                                     | 2" SQ. X 1/4" THK. X 2'-10 3/4" LG<br>STABILIZER "A"                                                                                                                  |  |  |  |  |  |
|        |      | FRP                                                                                                                                                                                                                                                                                                                                                                                                                                                                                                                                                                     | 2" SQ. X 1/4" THK. X 5'-10 1/2" LG<br>STABILIZER "B"                                                                                                                  |  |  |  |  |  |
|        |      | 304 SS                                                                                                                                                                                                                                                                                                                                                                                                                                                                                                                                                                  | Ø1/2 X 3 3/4" EXPANSION ANCHOR                                                                                                                                        |  |  |  |  |  |
|        |      | 304 SS                                                                                                                                                                                                                                                                                                                                                                                                                                                                                                                                                                  | Ø1/2 X 1 1/2" HHMB                                                                                                                                                    |  |  |  |  |  |
|        |      | 304 SS                                                                                                                                                                                                                                                                                                                                                                                                                                                                                                                                                                  | Ø1/2 FLAT WASHER                                                                                                                                                      |  |  |  |  |  |
|        |      | 304 SS                                                                                                                                                                                                                                                                                                                                                                                                                                                                                                                                                                  | Ø1/2 HEX NUTS                                                                                                                                                         |  |  |  |  |  |
|        |      | 304 SS                                                                                                                                                                                                                                                                                                                                                                                                                                                                                                                                                                  | Ø3/8 X 3 3/4" EXPANSION ANCHORS                                                                                                                                       |  |  |  |  |  |
|        |      | 304 SS                                                                                                                                                                                                                                                                                                                                                                                                                                                                                                                                                                  | Ø3/8 X 3 1/2" HHMB                                                                                                                                                    |  |  |  |  |  |
|        |      | 304 SS                                                                                                                                                                                                                                                                                                                                                                                                                                                                                                                                                                  | Ø3/8 X 1 1/2" HHMB                                                                                                                                                    |  |  |  |  |  |
|        |      | 304 SS                                                                                                                                                                                                                                                                                                                                                                                                                                                                                                                                                                  | Ø3/8 FLAT WASHER                                                                                                                                                      |  |  |  |  |  |
|        |      | 304 SS                                                                                                                                                                                                                                                                                                                                                                                                                                                                                                                                                                  | Ø3/8 HEX NUTS                                                                                                                                                         |  |  |  |  |  |
|        |      | N/A                                                                                                                                                                                                                                                                                                                                                                                                                                                                                                                                                                     | RESIN KIT                                                                                                                                                             |  |  |  |  |  |
| NCHES. |      | THE INFORMATION CON<br>PROPERTY OF NATIONA<br>REPORODUCTION IN I                                                                                                                                                                                                                                                                                                                                                                                                                                                                                                        | <b>RY AND CONFIDENTIAL</b><br>ITAINED IN THIS DRAWING IS THE SOLE<br>L WATER TREATMENT PRODUCTS. ANY<br>PART OR AS A WHOLE WITHOUT THE<br>SION OF NWTP IS PROHIBITED. |  |  |  |  |  |
|        | DATE | NATIONAL WATER TREATMENT PRODUCTS has no<br>responsibility for the contract design of the product<br>or the contract specifications. NWTP has been<br>selected to manufacture this product, the customer<br>agrees to indemnify and hold NWTP harmless from<br>and against all merchantability and fitness for<br>purpose (including all liability for claims, suits,<br>judgements and expenses), unless the product as<br>manufactured by NWTP does not conform to the<br>contract design and specifications set or NWTP's<br>shop drawings approved by the customer. |                                                                                                                                                                       |  |  |  |  |  |