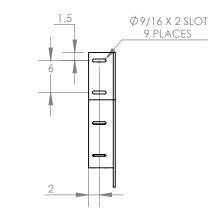

<u>CLIP ANGLE</u>

|  |                | <u>STABALIZE</u> | <u>ER B</u>             |                                     |     |           | NOTE:<br>ALL DIMENSIONS ARE IN INCHES. |                                                                                                                                                                                                                                                                                                                                                                       | PROPPRIETARY AND CONFIDENTIAL<br>THE INFORMATION CONTAINED IN THIS DRAWING IS THE SOLE<br>PROPERTY OF NATIONAL WATER TREATMENT PRODUCTS. ANY<br>REPORODUCTION IN PART OR AS A WHOLE WITHOUT THE<br>WRITTEN PERMISSION OF NWTP IS PROHIBITED. |
|--|----------------|------------------|-------------------------|-------------------------------------|-----|-----------|----------------------------------------|-----------------------------------------------------------------------------------------------------------------------------------------------------------------------------------------------------------------------------------------------------------------------------------------------------------------------------------------------------------------------|----------------------------------------------------------------------------------------------------------------------------------------------------------------------------------------------------------------------------------------------|
|  | DIVISION: NWTP |                  |                         | ATIONAL<br>WATER TREATMENT PRODUCTS | NO. | REVISIONS | DATE                                   | NATIONAL WATER TREATMENT PRODUCTS has no<br>responsibility for the contract design of the product<br>or the contract specifications. NWTP has been<br>selected to manufacture this product, the customer<br>agrees to indemnify and hold NWTP harmless from<br>and against all merchantability and fitness for<br>purpose (including all liability for claims, suits, |                                                                                                                                                                                                                                              |
|  | DRAWN BY: x    |                  |                         |                                     |     |           |                                        |                                                                                                                                                                                                                                                                                                                                                                       |                                                                                                                                                                                                                                              |
|  | -CHECKED BY:   |                  | WATER TREATM            |                                     |     |           |                                        |                                                                                                                                                                                                                                                                                                                                                                       |                                                                                                                                                                                                                                              |
|  | APPROVED BY:   | SCALE:           |                         |                                     |     |           |                                        | judgements and expenses), unless the product as manufactured by NWTP does not conform to the                                                                                                                                                                                                                                                                          |                                                                                                                                                                                                                                              |
|  | DATE: x        |                  | Trough Wall<br>Assembly | REF:                                |     |           |                                        | contract design and specifications set or NWTP's shop drawings approved by the customer.                                                                                                                                                                                                                                                                              |                                                                                                                                                                                                                                              |