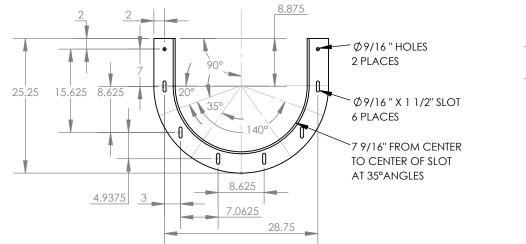

TROUGH A

NOTE: ALL DIMENSIONS ARE IN INCHES.

| SHEET NO. | DIVISION: NWTP |        |                              |                          | NO. | REVISIONS |
|-----------|----------------|--------|------------------------------|--------------------------|-----|-----------|
|           | DRAWN BY: x    |        |                              | NAL                      |     |           |
|           | CHECKED BY:    |        | WATER TREATME                | WATER TREATMENT PRODUCTS |     |           |
| 3         | APPROVED BY:   |        |                              |                          |     |           |
|           | DATE: x        | SCALE: | Trough Wall REF:<br>Assembly |                          |     |           |