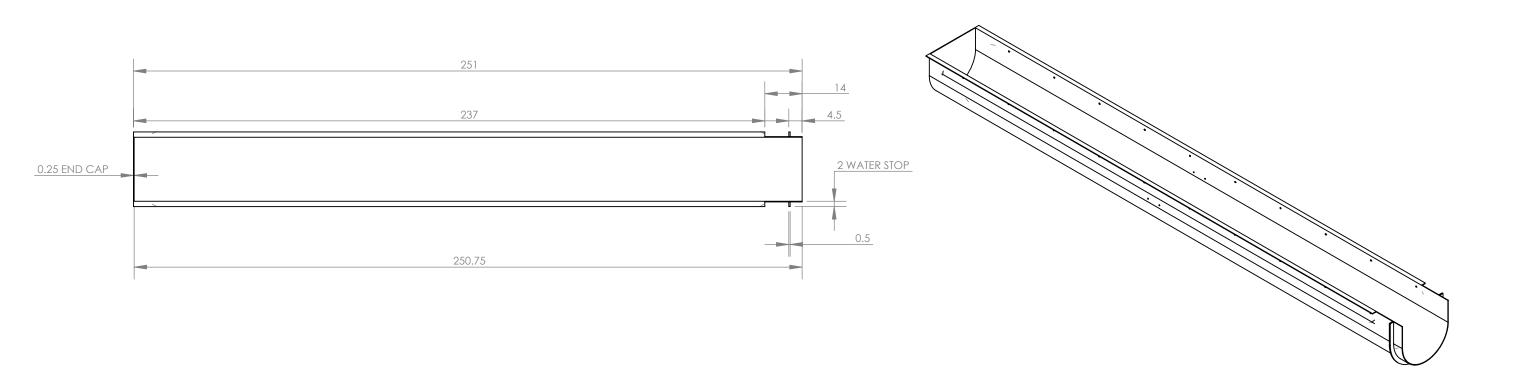

TROUGH A

NOTE: ALL DIMENSIONS ARE IN INCHES.

| SHEET NO. | DIVISION: NWTP |        |                              |                          | NO. | REVISIONS |
|-----------|----------------|--------|------------------------------|--------------------------|-----|-----------|
|           | DRAWN BY: x    |        |                              | NAL                      |     |           |
|           | CHECKED BY:    |        | WATER TREATME                | WATER TREATMENT PRODUCTS |     |           |
| 3         | APPROVED BY:   |        |                              |                          |     |           |
|           | DATE: x        | SCALE: | Trough Wall REF:<br>Assembly |                          |     |           |

<u>TROUGH B</u>

NOTE: ALL DIMENSIONS ARE IN INCHES.

| SHEET NO. | DIVISION: NWTP<br>DRAWN BY: x           |                                             |  | NO. | REVISIONS |
|-----------|-----------------------------------------|---------------------------------------------|--|-----|-----------|
| 4         | -CHECKED BY:<br>APPROVED BY:<br>DATE: x | SCALE:<br>SCALE:<br>Trough Wall<br>Assembly |  |     |           |