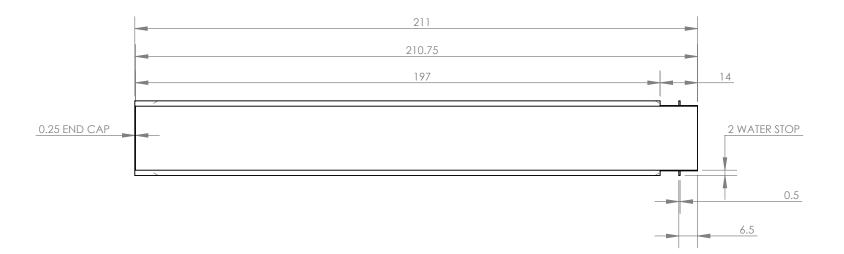

<u>TROUGH B</u>

NOTE: ALL DIMENSIONS ARE IN INCHES.

| SHEET NO. | DIVISION: NWTP<br>DRAWN BY: x           |                                             |  | NO. | REVISIONS |
|-----------|-----------------------------------------|---------------------------------------------|--|-----|-----------|
| 4         | -CHECKED BY:<br>APPROVED BY:<br>DATE: x | SCALE:<br>SCALE:<br>Trough Wall<br>Assembly |  |     |           |