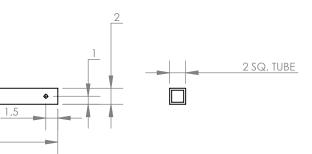

-Ø1/2 X 3 3/4" EXPANSION ANCHORS (FASTEN SADDLE TO CONCRETE WALL)

| TY     |      | MATERIAL                                                                                                                                                                                                                                                                                                                                                                                                                                                                                                                                                                | DESCRIPTION                                                                                                                                                           |  |  |  |  |  |
|--------|------|-------------------------------------------------------------------------------------------------------------------------------------------------------------------------------------------------------------------------------------------------------------------------------------------------------------------------------------------------------------------------------------------------------------------------------------------------------------------------------------------------------------------------------------------------------------------------|-----------------------------------------------------------------------------------------------------------------------------------------------------------------------|--|--|--|--|--|
|        |      | FRP                                                                                                                                                                                                                                                                                                                                                                                                                                                                                                                                                                     | 1/4" THK. X 2'-0" W X 1'-10" DP X 20'-<br>11" TROUGH "A"                                                                                                              |  |  |  |  |  |
|        |      | STEEL                                                                                                                                                                                                                                                                                                                                                                                                                                                                                                                                                                   | 1 1/2 X 1 1/2 X 1/4" THK. X 18'-11 5/8"<br>LG EMBEDDED STEEL                                                                                                          |  |  |  |  |  |
|        |      | FRP                                                                                                                                                                                                                                                                                                                                                                                                                                                                                                                                                                     | 1/4" THK. X 2'-0" W X 1'-10" DP X 17'-<br>7" TROUGH "B"                                                                                                               |  |  |  |  |  |
|        |      | STEEL                                                                                                                                                                                                                                                                                                                                                                                                                                                                                                                                                                   | 1 1/2 X 1 1/2 X 1/4" THK. X 15'-7<br>11/16" LG EMBEDDED STEEL<br>Ø1 1/2" X 2'-0" LG SPREADER BAR<br>(1/2-13 TAP BOTH ENDS)                                            |  |  |  |  |  |
|        |      | PVC                                                                                                                                                                                                                                                                                                                                                                                                                                                                                                                                                                     |                                                                                                                                                                       |  |  |  |  |  |
|        |      | FRP                                                                                                                                                                                                                                                                                                                                                                                                                                                                                                                                                                     | 3/8" THK. X 2'-8 3/4" W X 2'-1 1/4" H<br>SADDLE                                                                                                                       |  |  |  |  |  |
|        |      | FRP                                                                                                                                                                                                                                                                                                                                                                                                                                                                                                                                                                     | 3 X 3 X 1/4" THK. X 2" LG CLIP ANGLE                                                                                                                                  |  |  |  |  |  |
|        |      | FRP                                                                                                                                                                                                                                                                                                                                                                                                                                                                                                                                                                     | 2" SQ. X 1/4" THK. X 2'-10 3/4" LG<br>STABILIZER "A"                                                                                                                  |  |  |  |  |  |
|        |      | FRP                                                                                                                                                                                                                                                                                                                                                                                                                                                                                                                                                                     | 2" SQ. X 1/4" THK. X 5'-10 1/2" LG<br>STABILIZER "B"                                                                                                                  |  |  |  |  |  |
|        |      | 304 SS                                                                                                                                                                                                                                                                                                                                                                                                                                                                                                                                                                  | Ø1/2 X 3 3/4" EXPANSION ANCHOR                                                                                                                                        |  |  |  |  |  |
|        |      | 304 SS                                                                                                                                                                                                                                                                                                                                                                                                                                                                                                                                                                  | Ø1/2 X 1 1/2" HHMB                                                                                                                                                    |  |  |  |  |  |
|        |      | 304 SS                                                                                                                                                                                                                                                                                                                                                                                                                                                                                                                                                                  | Ø1/2 FLAT WASHER                                                                                                                                                      |  |  |  |  |  |
|        |      | 304 SS                                                                                                                                                                                                                                                                                                                                                                                                                                                                                                                                                                  | Ø1/2 HEX NUTS                                                                                                                                                         |  |  |  |  |  |
|        |      | 304 SS                                                                                                                                                                                                                                                                                                                                                                                                                                                                                                                                                                  | Ø3/8 X 3 3/4" EXPANSION ANCHORS                                                                                                                                       |  |  |  |  |  |
|        |      | 304 SS                                                                                                                                                                                                                                                                                                                                                                                                                                                                                                                                                                  | Ø3/8 X 3 1/2" HHMB                                                                                                                                                    |  |  |  |  |  |
|        |      | 304 SS                                                                                                                                                                                                                                                                                                                                                                                                                                                                                                                                                                  | Ø3/8 X 1 1/2" HHMB                                                                                                                                                    |  |  |  |  |  |
|        |      | 304 SS                                                                                                                                                                                                                                                                                                                                                                                                                                                                                                                                                                  | Ø3/8 FLAT WASHER                                                                                                                                                      |  |  |  |  |  |
|        |      | 304 SS                                                                                                                                                                                                                                                                                                                                                                                                                                                                                                                                                                  | Ø3/8 HEX NUTS                                                                                                                                                         |  |  |  |  |  |
|        |      | N/A                                                                                                                                                                                                                                                                                                                                                                                                                                                                                                                                                                     | RESIN KIT                                                                                                                                                             |  |  |  |  |  |
| NCHES. |      | THE INFORMATION CON<br>PROPERTY OF NATIONA<br>REPORODUCTION IN I                                                                                                                                                                                                                                                                                                                                                                                                                                                                                                        | <b>RY AND CONFIDENTIAL</b><br>ITAINED IN THIS DRAWING IS THE SOLE<br>L WATER TREATMENT PRODUCTS. ANY<br>PART OR AS A WHOLE WITHOUT THE<br>SION OF NWTP IS PROHIBITED. |  |  |  |  |  |
|        | DATE | NATIONAL WATER TREATMENT PRODUCTS has no<br>responsibility for the contract design of the product<br>or the contract specifications. NWTP has been<br>selected to manufacture this product, the customer<br>agrees to indemnify and hold NWTP harmless from<br>and against all merchantability and fitness for<br>purpose (including all liability for claims, suits,<br>judgements and expenses), unless the product as<br>manufactured by NWTP does not conform to the<br>contract design and specifications set or NWTP's<br>shop drawings approved by the customer. |                                                                                                                                                                       |  |  |  |  |  |