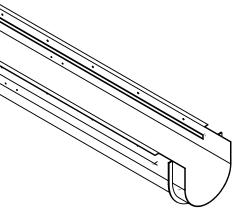

|           |
|           | CHECKED BY:    |        | WATER TREATME                | WATER TREATMENT PRODUCTS |     |           |
| 3         | APPROVED BY:   |        |                              |                          |     |           |
|           | DATE: x        | SCALE: | Trough Wall REF:<br>Assembly |                          |     |           |











<u>TROUGH B</u>

NOTE: ALL DIMENSIONS ARE IN INCHES.

| SHEET NO. | DIVISION: NWTP<br>DRAWN BY: x           |                                             |  | NO. | REVISIONS |
|-----------|-----------------------------------------|---------------------------------------------|--|-----|-----------|
| 4         | -CHECKED BY:<br>APPROVED BY:<br>DATE: x | SCALE:<br>SCALE:<br>Trough Wall<br>Assembly |  |     |           |