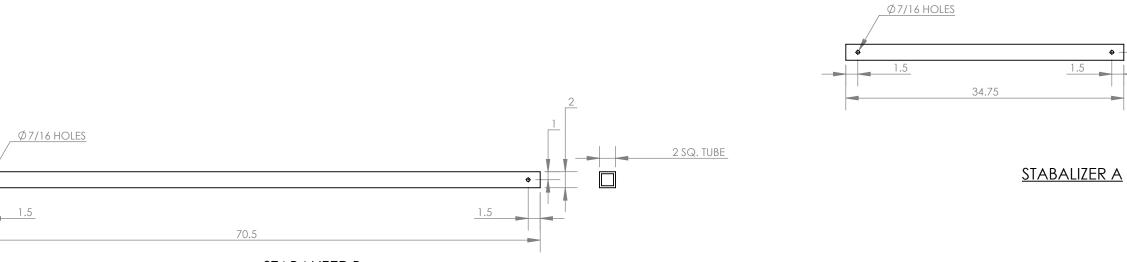

<u>CLIP ANGLE</u>

|  |                | <u>STABALIZE</u> | <u>ER B</u>             |                                     |     |           | NOTE:<br>ALL DIMENSIONS ARE IN INCHES. |                                                                                                                                                                                                                                                                                                                                                                       | PROPPRIETARY AND CONFIDENTIAL<br>THE INFORMATION CONTAINED IN THIS DRAWING IS THE SOLE<br>PROPERTY OF NATIONAL WATER TREATMENT PRODUCTS. ANY<br>REPORODUCTION IN PART OR AS A WHOLE WITHOUT THE<br>WRITTEN PERMISSION OF NWTP IS PROHIBITED. |
|--|----------------|------------------|-------------------------|-------------------------------------|-----|-----------|----------------------------------------|-----------------------------------------------------------------------------------------------------------------------------------------------------------------------------------------------------------------------------------------------------------------------------------------------------------------------------------------------------------------------|----------------------------------------------------------------------------------------------------------------------------------------------------------------------------------------------------------------------------------------------|
|  | DIVISION: NWTP |                  |                         | ATIONAL<br>WATER TREATMENT PRODUCTS | NO. | REVISIONS | DATE                                   | NATIONAL WATER TREATMENT PRODUCTS has no<br>responsibility for the contract design of the product<br>or the contract specifications. NWTP has been<br>selected to manufacture this product, the customer<br>agrees to indemnify and hold NWTP harmless from<br>and against all merchantability and fitness for<br>purpose (including all liability for claims, suits, |                                                                                                                                                                                                                                              |
|  | DRAWN BY: x    |                  |                         |                                     |     |           |                                        |                                                                                                                                                                                                                                                                                                                                                                       |                                                                                                                                                                                                                                              |
|  | -CHECKED BY:   |                  | WATER TREATM            |                                     |     |           |                                        |                                                                                                                                                                                                                                                                                                                                                                       |                                                                                                                                                                                                                                              |
|  | APPROVED BY:   | SCALE:           |                         |                                     |     |           |                                        | judgements and expenses), unless the product as manufactured by NWTP does not conform to the                                                                                                                                                                                                                                                                          |                                                                                                                                                                                                                                              |
|  | DATE: x        |                  | Trough Wall<br>Assembly | REF:                                |     |           |                                        | contract design and specifications set or NWTP's shop drawings approved by the customer.                                                                                                                                                                                                                                                                              |                                                                                                                                                                                                                                              |