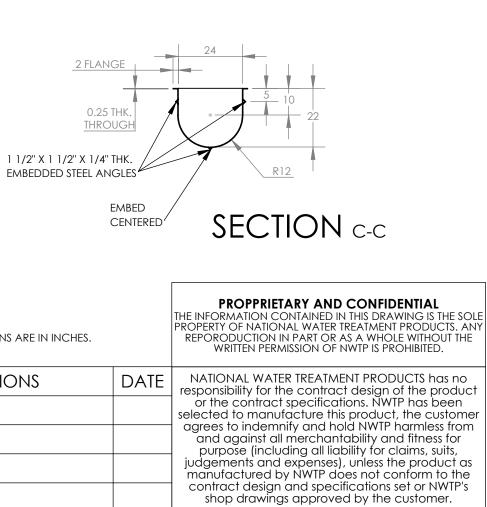

<u>CLIP ANGLE</u>

|  |                | <u>STABALIZE</u> | <u>ER B</u>             |                                     |     |           | NOTE:<br>ALL DIMENSIONS ARE IN INCHES. |                                                                                                                                                                                                                                                                                                                                                                       | PROPPRIETARY AND CONFIDENTIAL<br>THE INFORMATION CONTAINED IN THIS DRAWING IS THE SOLE<br>PROPERTY OF NATIONAL WATER TREATMENT PRODUCTS. ANY<br>REPORODUCTION IN PART OR AS A WHOLE WITHOUT THE<br>WRITTEN PERMISSION OF NWTP IS PROHIBITED. |
|--|----------------|------------------|-------------------------|-------------------------------------|-----|-----------|----------------------------------------|-----------------------------------------------------------------------------------------------------------------------------------------------------------------------------------------------------------------------------------------------------------------------------------------------------------------------------------------------------------------------|----------------------------------------------------------------------------------------------------------------------------------------------------------------------------------------------------------------------------------------------|
|  | DIVISION: NWTP |                  |                         | ATIONAL<br>WATER TREATMENT PRODUCTS | NO. | REVISIONS | DATE                                   | NATIONAL WATER TREATMENT PRODUCTS has no<br>responsibility for the contract design of the product<br>or the contract specifications. NWTP has been<br>selected to manufacture this product, the customer<br>agrees to indemnify and hold NWTP harmless from<br>and against all merchantability and fitness for<br>purpose (including all liability for claims, suits, |                                                                                                                                                                                                                                              |
|  | DRAWN BY: x    |                  |                         |                                     |     |           |                                        |                                                                                                                                                                                                                                                                                                                                                                       |                                                                                                                                                                                                                                              |
|  | -CHECKED BY:   |                  | WATER TREATM            |                                     |     |           |                                        |                                                                                                                                                                                                                                                                                                                                                                       |                                                                                                                                                                                                                                              |
|  | APPROVED BY:   | SCALE:           |                         |                                     |     |           |                                        | judgements and expenses), unless the product as manufactured by NWTP does not conform to the                                                                                                                                                                                                                                                                          |                                                                                                                                                                                                                                              |
|  | DATE: x        |                  | Trough Wall<br>Assembly | REF:                                |     |           |                                        | contract design and specifications set or NWTP's shop drawings approved by the customer.                                                                                                                                                                                                                                                                              |                                                                                                                                                                                                                                              |