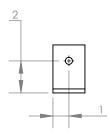

<u>CLIP ANGLE</u>

|  |                | <u>STABALIZE</u> | <u>ER B</u>             |                                     |     |           | NOTE:<br>ALL DIMENSIONS ARE IN INCHES. |                                                                                                                                                                                                                                                                                                                                                                       | PROPPRIETARY AND CONFIDENTIAL<br>THE INFORMATION CONTAINED IN THIS DRAWING IS THE SOLE<br>PROPERTY OF NATIONAL WATER TREATMENT PRODUCTS. ANY<br>REPORODUCTION IN PART OR AS A WHOLE WITHOUT THE<br>WRITTEN PERMISSION OF NWTP IS PROHIBITED. |
|--|----------------|------------------|-------------------------|-------------------------------------|-----|-----------|----------------------------------------|-----------------------------------------------------------------------------------------------------------------------------------------------------------------------------------------------------------------------------------------------------------------------------------------------------------------------------------------------------------------------|----------------------------------------------------------------------------------------------------------------------------------------------------------------------------------------------------------------------------------------------|
|  | DIVISION: NWTP |                  |                         | ATIONAL<br>WATER TREATMENT PRODUCTS | NO. | REVISIONS | DATE                                   | NATIONAL WATER TREATMENT PRODUCTS has no<br>responsibility for the contract design of the product<br>or the contract specifications. NWTP has been<br>selected to manufacture this product, the customer<br>agrees to indemnify and hold NWTP harmless from<br>and against all merchantability and fitness for<br>purpose (including all liability for claims, suits, |                                                                                                                                                                                                                                              |
|  | DRAWN BY: x    |                  |                         |                                     |     |           |                                        |                                                                                                                                                                                                                                                                                                                                                                       |                                                                                                                                                                                                                                              |
|  | -CHECKED BY:   |                  | WATER TREATM            |                                     |     |           |                                        |                                                                                                                                                                                                                                                                                                                                                                       |                                                                                                                                                                                                                                              |
|  | APPROVED BY:   | SCALE:           |                         |                                     |     |           |                                        | judgements and expenses), unless the product as manufactured by NWTP does not conform to the                                                                                                                                                                                                                                                                          |                                                                                                                                                                                                                                              |
|  | DATE: x        |                  | Trough Wall<br>Assembly | REF:                                |     |           |                                        | contract design and specifications set or NWTP's shop drawings approved by the customer.                                                                                                                                                                                                                                                                              |                                                                                                                                                                                                                                              |