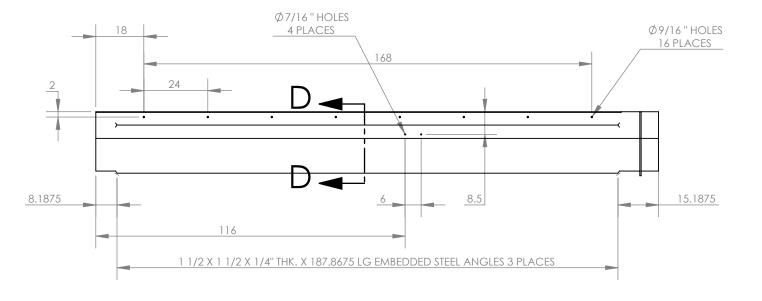

TROUGH A

NOTE: ALL DIMENSIONS ARE IN INCHES.

| SHEET NO. | DIVISION: NWTP |        |                              |                          | NO. | REVISIONS |
|-----------|----------------|--------|------------------------------|--------------------------|-----|-----------|
|           | DRAWN BY: x    |        |                              | NAL                      |     |           |
|           | CHECKED BY:    |        | WATER TREATME                | WATER TREATMENT PRODUCTS |     |           |
| 3         | APPROVED BY:   |        |                              |                          |     |           |
|           | DATE: x        | SCALE: | Trough Wall REF:<br>Assembly |                          |     |           |