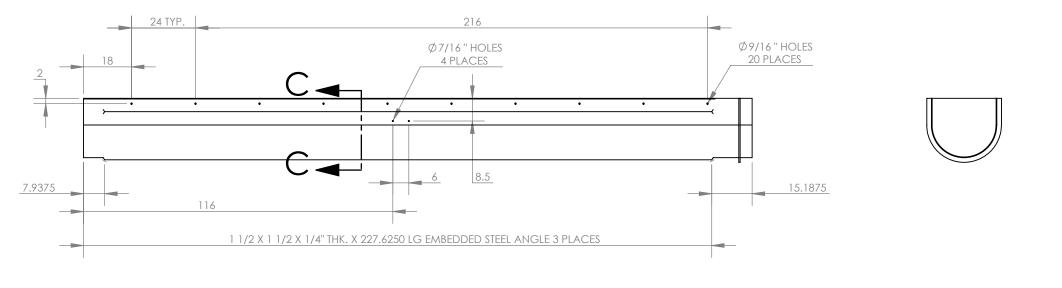

TROUGH A

NOTE: ALL DIMENSIONS ARE IN INCHES.

| SHEET NO. | DIVISION: NWTP |        |                              |                          | NO. | REVISIONS |
|-----------|----------------|--------|------------------------------|--------------------------|-----|-----------|
|           | DRAWN BY: x    |        |                              | NAL                      |     |           |
|           | CHECKED BY:    |        | WATER TREATME                | WATER TREATMENT PRODUCTS |     |           |
| 3         | APPROVED BY:   |        |                              |                          |     |           |
|           | DATE: x        | SCALE: | Trough Wall REF:<br>Assembly |                          |     |           |