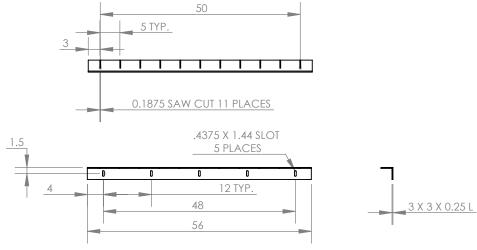

## 3 X 3 X .25 FRP PIVOT ANGLE RIGHT

S.S. HANDLE

304 S.S. PIVOT ASSEMBLY

| <u>3 X 3 X .25</u> | FRP PIVOT ANGLE LEFT |        |                                     |      |  | NOTE:<br>ALL DIMENSIONS ARE IN INCHES. |      | PROPPRIETARY AND CONFIDENTIAL<br>THE INFORMATION CONTAINED IN THIS DRAWING IS THE SOLE<br>PROPERTY OF NATIONAL WATER TREATMENT PRODUCTS. ANY<br>REPORODUCTION IN PART OR AS A WHOLE WITHOUT THE<br>WRITTEN PERMISSION OF NWTP IS PROHIBITED. |
|--------------------|----------------------|--------|-------------------------------------|------|--|----------------------------------------|------|----------------------------------------------------------------------------------------------------------------------------------------------------------------------------------------------------------------------------------------------|
| SHEET NO.          | DIVISION: NWTP       |        |                                     |      |  | REVISIONS                              | DATE | or the contract specifications. NWTP has been<br>selected to manufacture this product, the customer                                                                                                                                          |
|                    | DRAWN BY: x          |        | ATIONAL<br>WATER TREATMENT PRODUCTS |      |  |                                        |      |                                                                                                                                                                                                                                              |
|                    | CHECKED BY:          |        |                                     |      |  |                                        |      | agrees to indemnify and hold NWTP harmless from<br>and against all merchantability and fitness for<br>purpose (including all liability for claims, suits,                                                                                    |
|                    | APPROVED BY:         | SCALE: | TITLE:                              | REF: |  |                                        |      | judgements and expenses), unless the product as manufactured by NWTP does not conform to the                                                                                                                                                 |
|                    | DATE: x              |        | Pivot Launder<br>Covers Details     |      |  |                                        |      | contract design and specifications set or NWTP's shop drawings approved by the customer.                                                                                                                                                     |