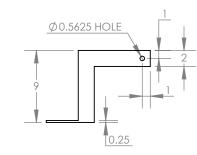

product as<br>manufactured by NWTP does not conform to the<br>contract design and specifications set or NWTP's<br>shop drawings approved by the customer.                                               |
|           | DATE: x        |         |                                                  |      |                                                                                                                                                           |                                        |                                                                                                                                                                                                                                              |







## 3 X 3 X .25 FRP PIVOT ANGLE RIGHT





S.S. HANDLE





304 S.S. PIVOT ASSEMBLY

| <u>3 X 3 X .25</u> | FRP PIVOT ANGLE LEFT |        |                                     |      |  | NOTE:<br>ALL DIMENSIONS ARE IN INCHES. |      | PROPPRIETARY AND CONFIDENTIAL<br>THE INFORMATION CONTAINED IN THIS DRAWING IS THE SOLE<br>PROPERTY OF NATIONAL WATER TREATMENT PRODUCTS. ANY<br>REPORODUCTION IN PART OR AS A WHOLE WITHOUT THE<br>WRITTEN PERMISSION OF NWTP IS PROHIBITED. |
|--------------------|----------------------|--------|-------------------------------------|------|--|----------------------------------------|------|---------------------------------------------------------------------------------------------------------------------------------------------------------------------------------------------------------------------------------------