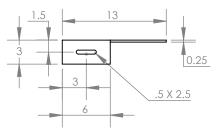

## 3 X 3 X .25 FRP PIVOT ANGLE RIGHT

S.S. HANDLE

304 S.S. PIVOT ASSEMBLY

| <u>3 X 3 X .25</u> | FRP PIVOT ANGLE LEFT |        |                                     |      |  | NOTE:<br>ALL DIMENSIONS ARE IN INCHES. |      | PROPPRIETARY AND CONFIDENTIAL<br>THE INFORMATION CONTAINED IN THIS DRAWING IS THE SOLE<br>PROPERTY OF NATIONAL WATER TREATMENT PRODUCTS. ANY<br>REPORODUCTION IN PART OR AS A WHOLE WITHOUT THE<br>WRITTEN PERMISSION OF NWTP IS PROHIBITED. |
|--------------------|----------------------|--------|-------------------------------------|------|--|----------------------------------------|------|----------------------------------------------------------------------------------------------------------------------------------------------------------------------------------------------------------------------------------------------|
| SHEET NO.          | DIVISION: NWTP       |        |                                     |      |  | REVISIONS                              | DATE | or the contract specifications. NWTP has been<br>selected to manufacture this product, the customer                                                                                                                                          |
|                    | DRAWN BY: x          |        | ATIONAL<br>WATER TREATMENT PRODUCTS |      |  |                                        |      |                                                                                                                                                                                                                                              |
|                    | CHECKED BY:          |        |                                     |      |  |                                        |      | agrees to indemnify and hold NWTP harmless from<br>and against all merchantability and fitness for<br>purpose (including all liability for claims, suits,                                                                                    |
|                    | APPROVED BY:         | SCALE: | TITLE:                              | REF: |  |                                        |      | judgements and expenses), unless the product as manufactured by NWTP does not conform to the                                                                                                                                                 |
|                    | DATE: x              |        | Pivot Launder<br>Covers Details     |      |  |                                        |      | contract design and specifications set or NWTP's shop drawings approved by the customer.                                                                                                                                                     |