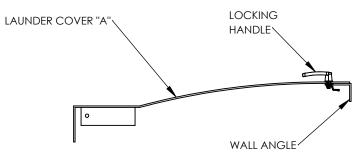

Launder Cover "A"

Launder Cover "B"

|           |                |         |                                                  |      |                                                                                                                                                           | NOTE:<br>ALL DIMENSIONS ARE IN INCHES. | PROPPRIETARY AND CONFIDENTIAL<br>THE INFORMATION CONTAINED IN THIS DRAWING IS THE SOLE<br>PROPERTY OF NATIONAL WATER TREATMENT PRODUCTS. ANY<br>REPORODUCTION IN PART OR AS A WHOLE WITHOUT THE<br>WRITTEN PERMISSION OF NWTP IS PROHIBITED. |
|-----------|----------------|---------|--------------------------------------------------|------|-----------------------------------------------------------------------------------------------------------------------------------------------------------|----------------------------------------|----------------------------------------------------------------------------------------------------------------------------------------------------------------------------------------------------------------------------------------------|
| SHEET NO. | DIVISION: NWTP |         |                                                  | NAL  | NO.                                                                                                                                                       | REVISIONS                              | NATIONAL WATER TREATMENT PRODUCTS has no<br>responsibility for the contract design of the product<br>or the contract specifications. NWTP has been<br>selected to manufacture this product, the customer                                     |
|           | DRAWN BY: x    |         |                                                  |      |                                                                                                                                                           |                                        |                                                                                                                                                                                                                                              |
|           | CHECKED BY:    |         | ENT PRODUCTS                                     |      | agrees to indemnify and hold NWTP harmless from<br>and against all merchantability and fitness for<br>purpose (including all liability for claims, suits, |                                        |                                                                                                                                                                                                                                              |
|           | APPROVED BY:   | -SCALE: | <u>TITLE:</u><br>Pivot Launder<br>Covers Details | REF: |                                                                                                                                                           |                                        | judgements and expenses), unless the product as<br>manufactured by NWTP does not conform to the<br>contract design and specifications set or NWTP's<br>shop drawings approved by the customer.                                               |
|           | DATE: x        |         |                                                  |      |                                                                                                                                                           |                                        |                                                                                                                                                                                                                                              |

LOCKING HANDLE PLACEMENT