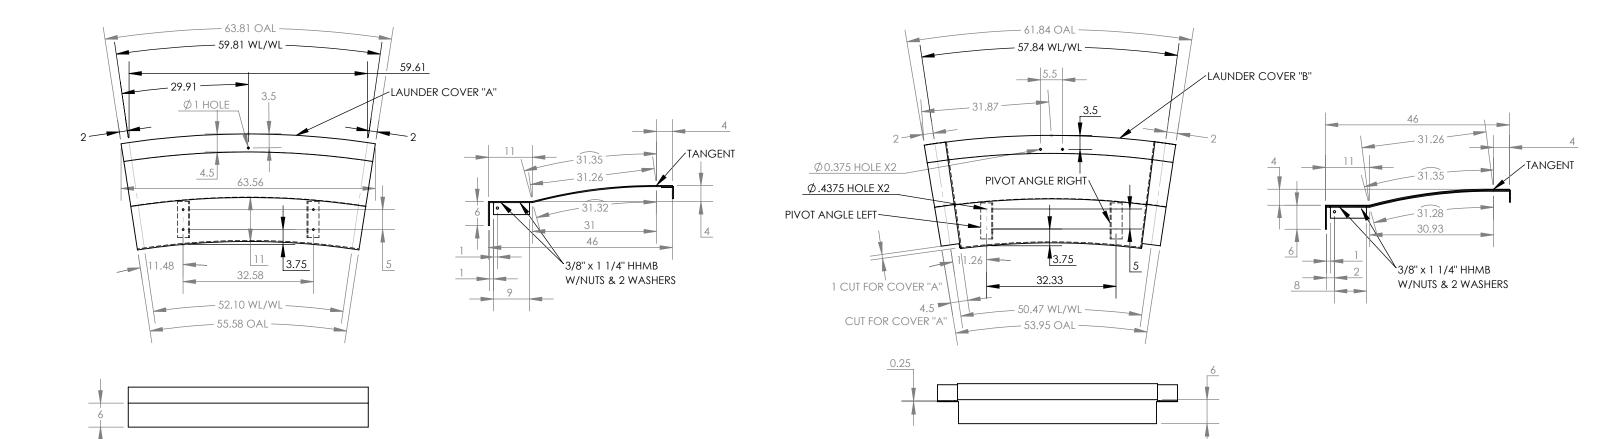

Launder Cover "A"

Launder Cover "B"

|           |                |         |                                                  |      |                                                                                                                                                           | NOTE:<br>ALL DIMENSIONS ARE IN INCHES. | PROPPRIETARY AND CONFIDENTIAL<br>THE INFORMATION CONTAINED IN THIS DRAWING IS THE SOLE<br>PROPERTY OF NATIONAL WATER TREATMENT PRODUCTS. ANY<br>REPORODUCTION IN PART OR AS A WHOLE WITHOUT THE<br>WRITTEN PERMISSION OF NWTP IS PROHIBITED. |
|-----------|----------------|---------|--------------------------------------------------|------|-----------------------------------------------------------------------------------------------------------------------------------------------------------|----------------------------------------|----------------------------------------------------------------------------------------------------------------------------------------------------------------------------------------------------------------------------------------------|
| SHEET NO. | DIVISION: NWTP |         |                                                  | NAL  | NO.                                                                                                                                                       | REVISIONS                              | NATIONAL WATER TREATMENT PRODUCTS has no<br>responsibility for the contract design of the product<br>or the contract specifications. NWTP has been<br>selected to manufacture this product, the customer                                     |
|           | DRAWN BY: x    |         |                                                  |      |                                                                                                                                                           |                                        |                                                                                                                                                                                                                                              |
|           | CHECKED BY:    |         | ENT PRODUCTS                                     |      | agrees to indemnify and hold NWTP harmless from<br>and against all merchantability and fitness for<br>purpose (including all liability for claims, suits, |                                        |                                                                                                                                                                                                                                              |
|           | APPROVED BY:   | -SCALE: | <u>TITLE:</u><br>Pivot Launder<br>Covers Details | REF: |                                                                                                                                                           |                                        | judgements and expenses), unless the product as<br>manufactured by NWTP does not conform to the<br>contract design and specifications set or NWTP's<br>shop drawings approved by the customer.                                               |
|           | DATE: x        |         |                                                  |      |                                                                                                                                                           |                                        |                                                                                                                                                                                                                                              |