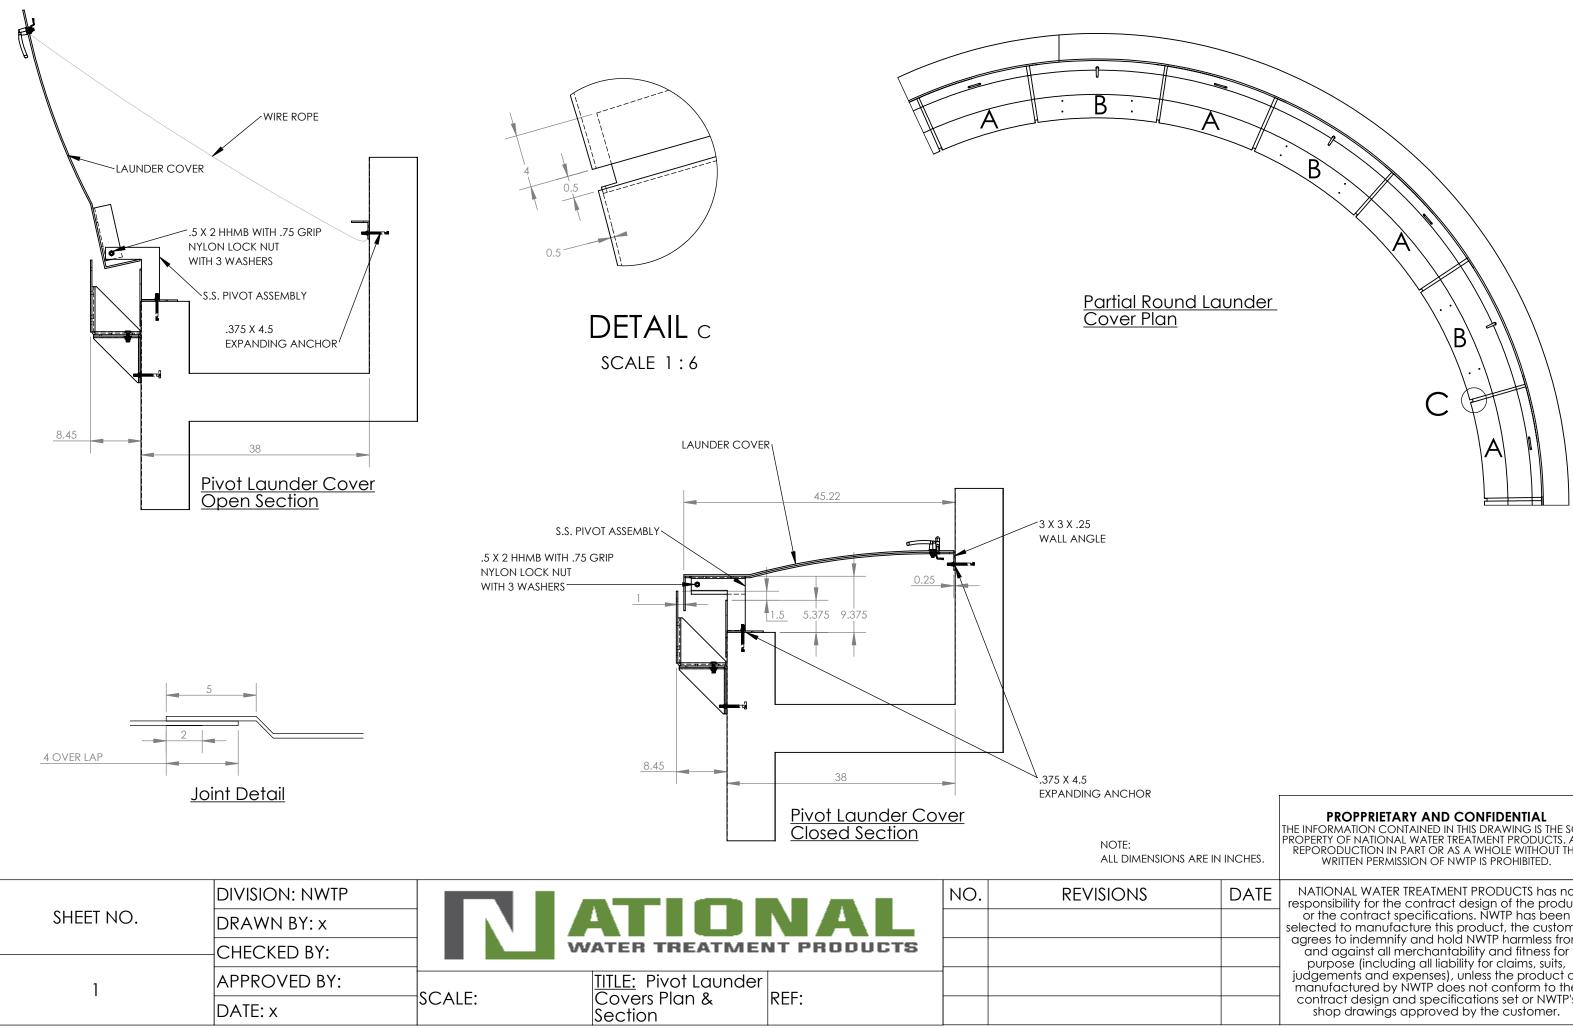

REF:

1

DATE: x

SCALE:

| DATE NATIONAL WATER TREATMENT PRODUCTS has no responsibility for the contract design of the product                                                                                                             | DNS ARE IN INCHES. |
|-----------------------------------------------------------------------------------------------------------------------------------------------------------------------------------------------------------------|--------------------|
| or the contract specifications. NWTP has been                                                                                                                                                                   | DATE               |
| selected to manufacture this product, the customer<br>agrees to indemnify and hold NWTP harmless from<br>and against all merchantability and fitness for<br>purpose (including all liability for claims, suits, |                    |
| judgements and expenses), unless the product as<br>manufactured by NWTP does not conform to the<br>contract design and specifications set or NWTP's<br>shop drawings approved by the customer.                  |                    |