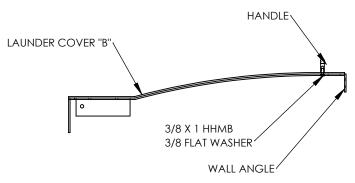

Launder Cover "A"

Launder Cover "B"

|           |                |         |                                                  |      |                                                                                                                                                           | NOTE:<br>ALL DIMENSIONS ARE IN INCHES. | PROPPRIETARY AND CONFIDENTIAL<br>THE INFORMATION CONTAINED IN THIS DRAWING IS THE SOLE<br>PROPERTY OF NATIONAL WATER TREATMENT PRODUCTS. ANY<br>REPORODUCTION IN PART OR AS A WHOLE WITHOUT THE<br>WRITTEN PERMISSION OF NWTP IS PROHIBITED. |
|-----------|----------------|---------|--------------------------------------------------|------|-----------------------------------------------------------------------------------------------------------------------------------------------------------|----------------------------------------|----------------------------------------------------------------------------------------------------------------------------------------------------------------------------------------------------------------------------------------------|
| SHEET NO. | DIVISION: NWTP |         |                                                  | NAL  | NO.                                                                                                                                                       | REVISIONS                              | NATIONAL WATER TREATMENT PRODUCTS has no<br>responsibility for the contract design of the product<br>or the contract specifications. NWTP has been<br>selected to manufacture this product, the customer                                     |
|           | DRAWN BY: x    |         |                                                  |      |                                                                                                                                                           |                                        |                                                                                                                                                                                                                                              |
|           | CHECKED BY:    |         | ENT PRODUCTS                                     |      | agrees to indemnify and hold NWTP harmless from<br>and against all merchantability and fitness for<br>purpose (including all liability for claims, suits, |                                        |                                                                                                                                                                                                                                              |
|           | APPROVED BY:   | -SCALE: | <u>TITLE:</u><br>Pivot Launder<br>Covers Details | REF: |                                                                                                                                                           |                                        | judgements and expenses), unless the product as<br>manufactured by NWTP does not conform to the<br>contract design and specifications set or NWTP's<br>shop drawings approved by the customer.                                               |
|           | DATE: x        |         |                                                  |      |                                                                                                                                                           |                                        |                                                                                                                                                                                                                                              |