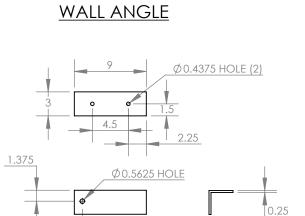

## 3 X 3 X .25 FRP PIVOT ANGLE RIGHT

S.S. HANDLE

304 S.S. PIVOT ASSEMBLY

| <u>3 X 3 X .25</u> | FRP PIVOT ANGLE LEFT |        |                                     |      |  | NOTE:<br>ALL DIMENSIONS ARE IN INCHES. |      | PROPPRIETARY AND CONFIDENTIAL<br>THE INFORMATION CONTAINED IN THIS DRAWING IS THE SOLE<br>PROPERTY OF NATIONAL WATER TREATMENT PRODUCTS. ANY<br>REPORODUCTION IN PART OR AS A WHOLE WITHOUT THE<br>WRITTEN PERMISSION OF NWTP IS PROHIBITED. |
|--------------------|----------------------|--------|-------------------------------------|------|--|----------------------------------------|------|----------------------------------------------------------------------------------------------------------------------------------------------------------------------------------------------------------------------------------------------|
| SHEET NO.          | DIVISION: NWTP       |        |                                     |      |  | REVISIONS                              | DATE | or the contract specifications. NWTP has been<br>selected to manufacture this product, the customer                                                                                                                                          |
|                    | DRAWN BY: x          |        | ATIONAL<br>WATER TREATMENT PRODUCTS |      |  |                                        |      |                                                                                                                                                                                                                                              |
|                    | CHECKED BY:          |        |                                     |      |  |                                        |      | agrees to indemnify and hold NWTP harmless from<br>and against all merchantability and fitness for<br>purpose (including all liability for claims, suits,                                                                                    |
|                    | APPROVED BY:         | SCALE: | TITLE:                              | REF: |  |                                        |      | judgements and expenses), unless the product as manufactured by NWTP does not conform to the                                                                                                                                                 |
|                    | DATE: x              |        | Pivot Launder<br>Covers Details     |      |  |                                        |      | contract design and specifications set or NWTP's shop drawings approved by the customer.                                                                                                                                                     |