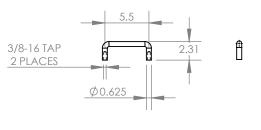

es), unless the product as<br>manufactured by NWTP does not conform to the<br>contract design and specifications set or NWTP's<br>shop drawings approved by the customer.                                               |
|           | DATE: x        |         |                                                  |      |                                                                                                                                                           |                                        |                                                                                                                                                                                                                                              |







## 3 X 3 X .25 FRP PIVOT ANGLE RIGHT





S.S. HANDLE





304 S.S. PIVOT ASSEMBLY

| <u>3 X 3 X .25</u> | FRP PIVOT ANGLE LEFT |        |                                     |      |  | NOTE:<br>ALL DIMENSIONS ARE IN INCHES. |      | PROPPRIETARY AND CONFIDENTIAL<br>THE INFORMATION CONTAINED IN THIS DRAWING IS THE SOLE<br>PROPERTY OF NATIONAL WATER TREATMENT PRODUCTS. ANY<br>REPORODUCTION IN PART OR AS A WHOLE WITHOUT THE<br>WRITTEN PERMISSION OF NWTP IS PROHIBITED. |
|--------------------|----------------------|--------|-------------------------------------|------|--|----------------------------------------|------|------------------------------------------------------------------------------------------------------------------------------------------------------------------------------------------------------------------------