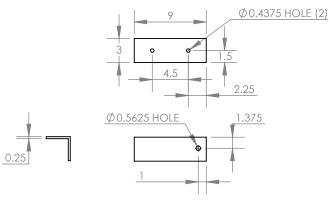

Launder Cover "A"

Launder Cover "B"

|           |                |         |                                                  |      |                                                                                                                                                           | NOTE:<br>ALL DIMENSIONS ARE IN INCHES. | PROPPRIETARY AND CONFIDENTIAL<br>THE INFORMATION CONTAINED IN THIS DRAWING IS THE SOLE<br>PROPERTY OF NATIONAL WATER TREATMENT PRODUCTS. ANY<br>REPORODUCTION IN PART OR AS A WHOLE WITHOUT THE<br>WRITTEN PERMISSION OF NWTP IS PROHIBITED. |
|-----------|----------------|---------|--------------------------------------------------|------|-----------------------------------------------------------------------------------------------------------------------------------------------------------|----------------------------------------|----------------------------------------------------------------------------------------------------------------------------------------------------------------------------------------------------------------------------------------------|
| SHEET NO. | DIVISION: NWTP |         |                                                  | NAL  | NO.                                                                                                                                                       | REVISIONS                              | NATIONAL WATER TREATMENT PRODUCTS has no<br>responsibility for the contract design of the product<br>or the contract specifications. NWTP has been<br>selected to manufacture this product, the customer                                     |
|           | DRAWN BY: x    |         |                                                  |      |                                                                                                                                                           |                                        |                                                                                                                                                                                                                                              |
|           | CHECKED BY:    |         | ENT PRODUCTS                                     |      | agrees to indemnify and hold NWTP harmless from<br>and against all merchantability and fitness for<br>purpose (including all liability for claims, suits, |                                        |                                                                                                                                                                                                                                              |
|           | APPROVED BY:   | -SCALE: | <u>TITLE:</u><br>Pivot Launder<br>Covers Details | REF: |                                                                                                                                                           |                                        | judgements and expenses), unless the product as<br>manufactured by NWTP does not conform to the<br>contract design and specifications set or NWTP's<br>shop drawings approved by the customer.                                               |
|           | DATE: x        |         |                                                  |      |                                                                                                                                                           |                                        |                                                                                                                                                                                                                                              |