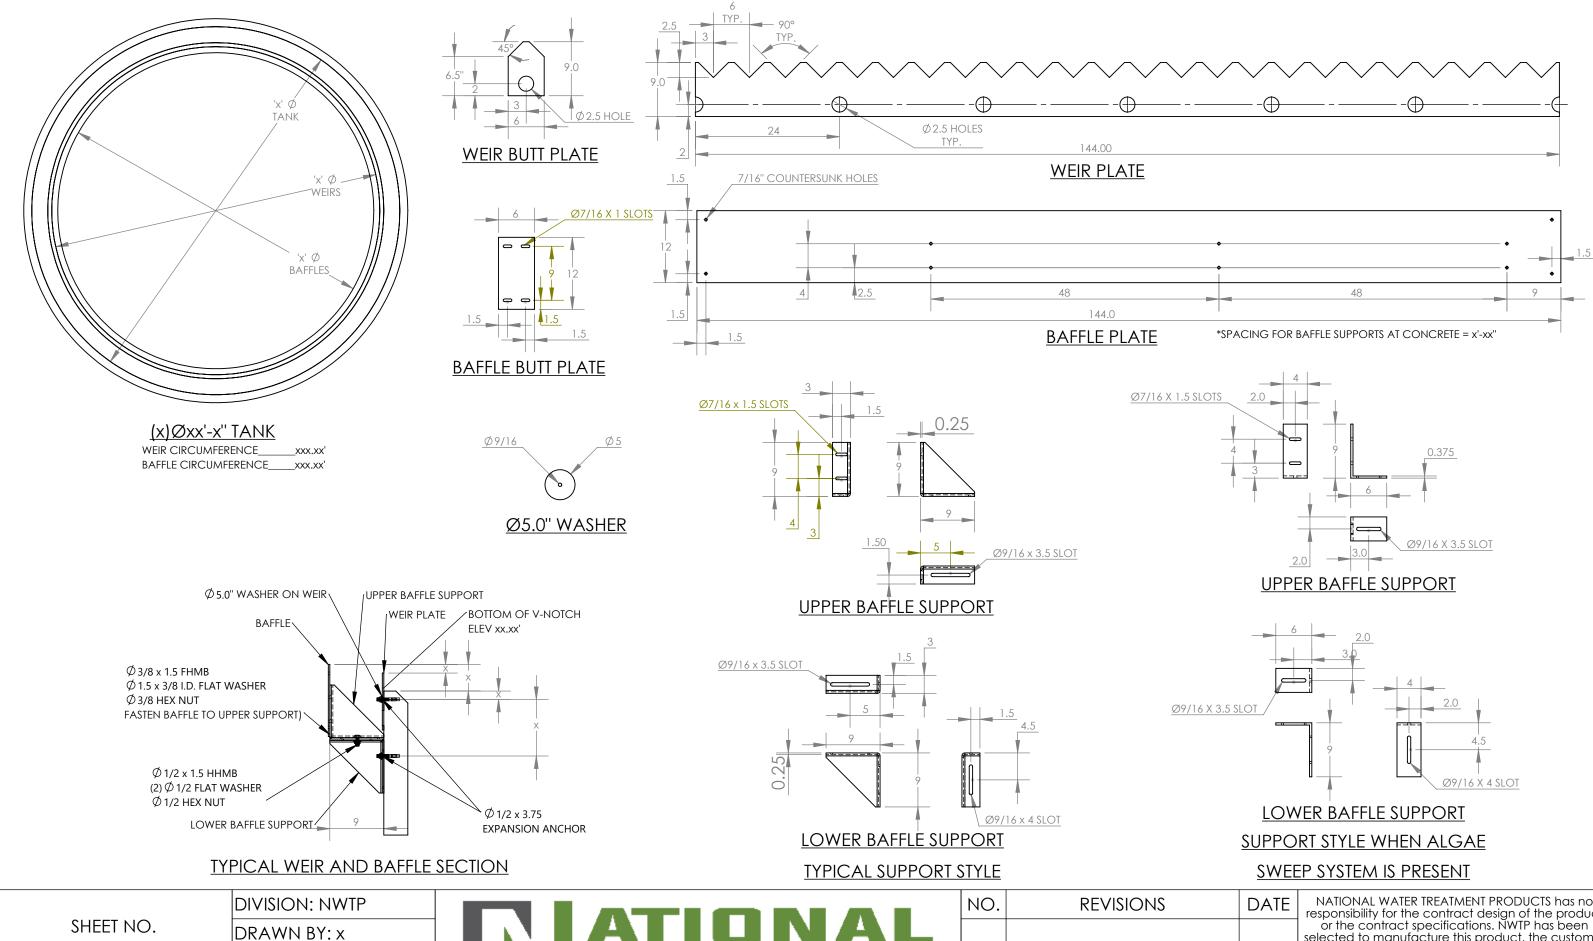

| SHEET NO. | DIVISION: NWTP |                          |                                              |      | NO. | REVISIONS | DATE | N.<br>resp |
|-----------|----------------|--------------------------|----------------------------------------------|------|-----|-----------|------|------------|
|           | DRAWN BY: x    | MALIUNAL                 |                                              |      |     |           |      | sele       |
|           | — CHECKED BY:  | WATER TREATMENT PRODUCTS |                                              |      |     |           |      | ag         |
|           | APPROVED BY:   | -SCALE:                  | TITLE: Weir and<br>Baffle Typical<br>Details | REF: |     |           |      | juc<br>m   |
|           | DATE: x        | JOALL.                   |                                              |      |     |           |      | СО         |