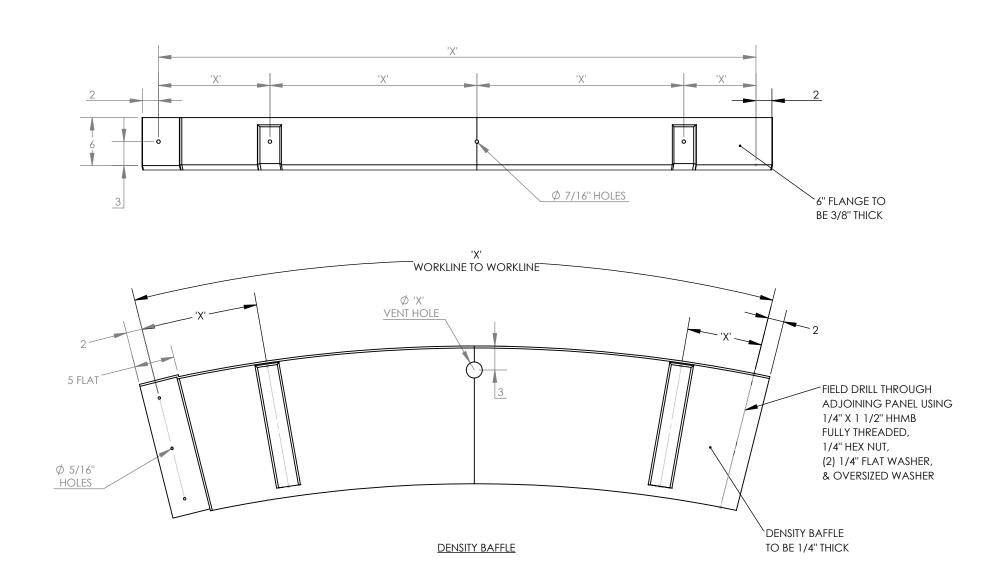

NOTE: STEEL ANGLE TO BE COMPLETELY ENCAPSULATED IN FIBERGLASS.
ALL DIMENSIONS ARE IN INCHES.

Ø2 1/2" SMALL WASHER

| SHEET NO. | DIVISION: NWTP  DRAWN BY: x  CHECKED BY: | ATIONAL WATER TREATMENT PRODUCTS |                                                            | NO. | REVISIONS | DATE | responsible or selecting agreements |
|-----------|------------------------------------------|----------------------------------|------------------------------------------------------------|-----|-----------|------|-------------------------------------|
| X         | APPROVED BY: DATE: x                     | SCALE:                           | TITLE: Density Baffle Details Typical Density Baffle  REF: |     |           |      | judo<br>judo<br>mo                  |