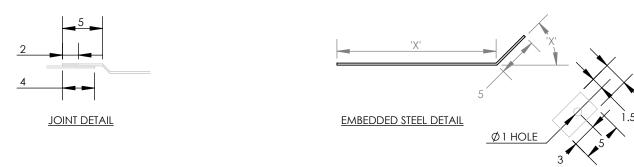

NOTE: STEEL ANGLE TO BE COMPLETELY ENCAPSULATED IN FIBERGLASS.
ALL DIMENSIONS ARE IN INCHES.

Ø2 1/2" SMALL WASHER

| SHEET NO. | DIVISION: NWTP  DRAWN BY: x  CHECKED BY: | ATIONAL WATER TREATMENT PRODUCTS |                                                            | NO. | REVISIONS | DATE | responsible or selecting agreements |
|-----------|------------------------------------------|----------------------------------|------------------------------------------------------------|-----|-----------|------|-------------------------------------|
| X         | APPROVED BY: DATE: x                     | SCALE:                           | TITLE: Density Baffle Details Typical Density Baffle  REF: |     |           |      | judo<br>judo<br>mo                  |