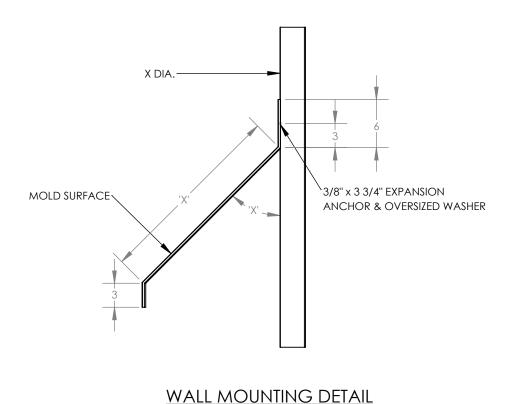

NOTE: STEEL ANGLE TO BE COMPLETELY ENCAPSULATED IN FIBERGLASS.
ALL DIMENSIONS ARE IN INCHES.

Ø2 1/2" SMALL WASHER

| SHEET NO. | DIVISION: NWTP  DRAWN BY: x  CHECKED BY: | ATIONAL WATER TREATMENT PRODUCTS |                                                            | NO. | REVISIONS | DATE | responsible or selecting agreements |
|-----------|------------------------------------------|----------------------------------|------------------------------------------------------------|-----|-----------|------|-------------------------------------|
| X         | APPROVED BY: DATE: x                     | SCALE:                           | TITLE: Density Baffle Details Typical Density Baffle  REF: |     |           |      | judo<br>judo<br>mo                  |